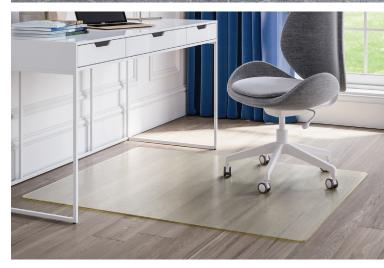

## OceanMat For Hard Floors (non-studded)

This non-studded chair mat helps prevent scuffs, scratches and other damage to hard floors caused by shoes and chair casters.

| MODEL NO.      | DESCRIPTION | COLOR | WxDxH                      |
|----------------|-------------|-------|----------------------------|
| DEFCM2G112OCB  | Lipped      | Clear | 36" x 48" w/ 19" x 10" Lip |
| DEFCM2G142OCB  | Rectangle   | Clear | 36" x 48"                  |
| DEFCM2G232OCB  | Lipped      | Clear | 45" x 53" w/ 25" x 12" Lip |
| DEFCM2G442FOCB | Rectangle   | Clear | 46" x 60"                  |
|                |             |       |                            |