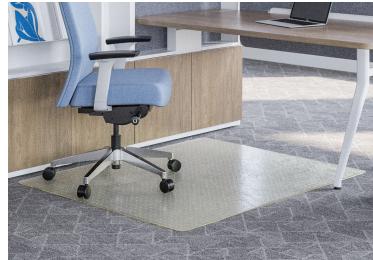

## OceanMat For Carpeted Floors (studded)

This lightweight chair mat functions best on low-pile and commercial carpets up to 1/4" thick. Its studded design grips carpet to keep the chair mat from moving while protecting carpet.

| MODEL NO.      | DESCRIPTION | COLOR | WxDxH                      |
|----------------|-------------|-------|----------------------------|
| DEFCM1K112OCB  | Lipped      | Clear | 36" x 48" w/ 19" x 10" Lip |
| DEFCM1K142OCB  | Rectangle   | Clear | 36" x 48"                  |
| DEFCM1K232OCB  | Lipped      | Clear | 45" x 53" w/ 25" x 12" Lip |
| DEFCM1K442FOCE | Rectangle   | Clear | 46" x 60"                  |