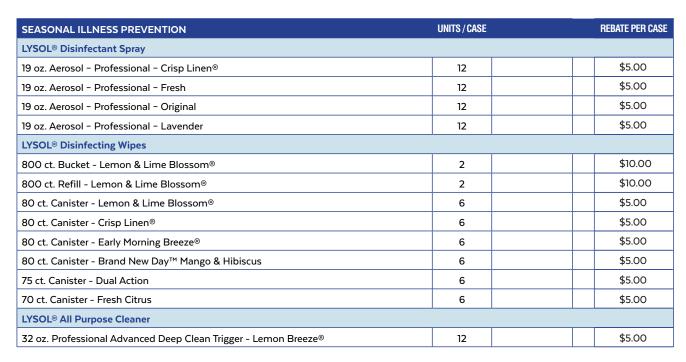

### Q1 END USER REBATE

VALID 1/1/2025 - 3/31/2025

### SUBMISSION DETAILS

- 1. PURCHASE at least 2 full cases of eligible products as noted above between January 1, 2025 and March 31, 2025.
- 2. VISIT LysoIProRebates.com and log in or register for an account. 3. COMPLETE the submission form<sup>†</sup> and upload proof-of-sale.\*
- 4. RECEIVE your rebate check in the mail. Please allow 6-8 weeks for delivery.
- Rebate must be completed by end user. Distributor completed submissions will not be accepted.
  \*\*Proof-of-Sale requirements: All POS's must be system generated documents, such as an invoice, and have the following printed on the document(s): Company Purchased By, Company Purchased From; Purchase Date (including the year); and Listing of products with: Brand name, Description and Size/Case Count. Eligible items must be circled or highlighted.

invoices are eligible. Limit one rebate offer submission per end-use location. Rebate disbursements will not be sent

Questions: Contact LysolProRebates@apfco.com

- Proof-of-Sale\*\* must be dated between 1/1/2025 and 3/31/2025.
- Maximum combined rebate is \$250. Maximum of \$5,000 per end user business entity (i.e. corporation, school district, etc.). Maximum redemption is 10 cases per item. Minimum of 2 total cases.

**OFFER DETAILS** 

- Proof-of-Sale "must show shipment during the promotion period and include Reckitt product numbers.
   Rebate request must be submitted by 4/30/25 or it will not be accepted.

- Rebate amount not to exceed distributor invoice amount for products redeemed.