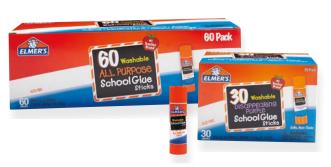

| Glue Sticks |                                                         |       |  |
|-------------|---------------------------------------------------------|-------|--|
| Item #      | Description                                             | Qty.  |  |
| EPI2159542  | Elmer's® Disappearing Purple School Glue Sticks         | 30 CT |  |
| EPIE501     | Elmer's® All-Purpose School Glue Sticks, 0.24oz         | 60 CT |  |
| EPIE503     | Elmer's® Disappearing Purple School Glue Sticks, 0.24oz | 60 CT |  |
| EPIE514     | Elmer's® Disappearing Purple School Glue Sticks, 0.21oz | 12 CT |  |
| EPIE517     | Elmer's® All-Purpose Glue Sticks, 0.77oz                | 12 CT |  |
| EPIE524     | Elmer's® Disappearing Purple School Glue Sticks, 0.77oz | 12 CT |  |
| EPIE554     | Elmer's® Extra Strength Glue Sticks, 0.28oz             | 24 CT |  |
| EPIE556     | Elmer's® All Purpose School Glue Sticks Clear, 0.24oz   | 30 CT |  |
| EPIE599     | Elmer's® All Purpose School Glue Sticks, 0.77oz         | 30 CT |  |
| EPIE605     | Elmer's® Disappearing Purple School Glue Sticks, 0.77oz | 30 CT |  |