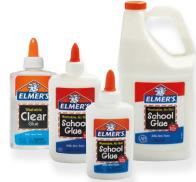

| School Glue |                                      |      |  |
|-------------|--------------------------------------|------|--|
| Item #      | Description                          | Qty. |  |
| EPIE301     | Elmer's® Liquid School Glue, 1.25oz  | 1 CT |  |
| EPIE304     | Elmer's® Liquid School Glue, 4oz     | 1 CT |  |
| EPIE305     | Elmer's® Clear School Glue, 5oz      | 1 CT |  |
| EPIE308     | Elmer's® Liquid School Glue, 7.625oz | 1 CT |  |
| EPIE340     | Elmer's® Liquid School Glue, 1 Gal   | 1 CT |  |